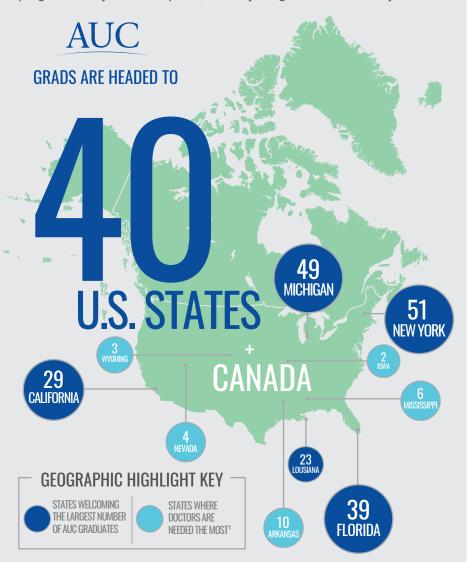

Our graduates earned residencies in 18 specialties and entered residency programs in 40 U.S. states and Canada. They join over 7000 AUC School of Medicine alumni around the world.

355
residency placements\*
\*First-time eligible graduates

# **GEOGRAPHIC DISTRIBUTION**

AUC graduates secured residencies in 40 U.S. states and Canada. They will head to large university-affiliated academic medical centers, rural-based programs, busy urban hospitals, and major regional healthcare systems.